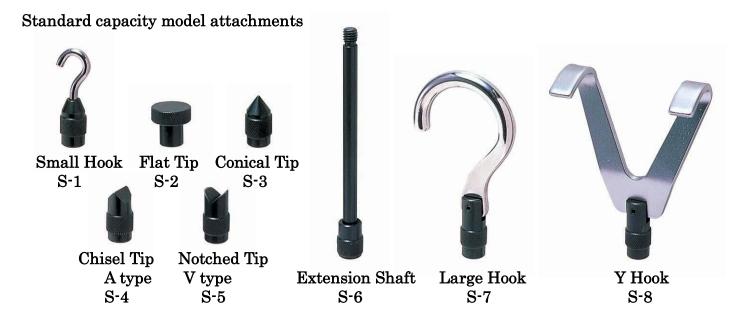

### Attachments

# [Specifications]

| Model          | S series (Note 1)                | B series                        |
|----------------|----------------------------------|---------------------------------|
|                | [for standard force gauge]       | [for high capacity force gauge] |
| Capacity       | S-1 to 6: 1000N (Note 2)         |                                 |
|                | S-7:1000N                        | B-1 to 8:5000N                  |
|                | S-8:1000N                        |                                 |
| Mounting screw | M6 (Female)                      | M10 P1.5 (Female)               |
| Dimension      | Refer to the dimensional drawing |                                 |
| Weight         | Refer to the dimensional drawing |                                 |
| Recommended    | PS/FB/DS2/ZP/Z2 series           | PSH/DPSH/ZPH/Z2H series         |
| force gauge    | 200N to 1000N                    | 1000N to 5000N                  |