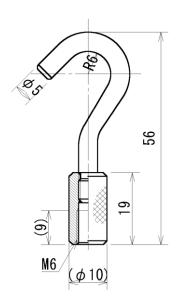

# Note 2)

The capacity of S-1 (M6 Female) is 500N. SR-1 (capacity: 1000N) is available. Please contact us for this model.

### Note 3)

All information is subject to change without prior notice.

[ SR-1 ] Small Hook 19 g