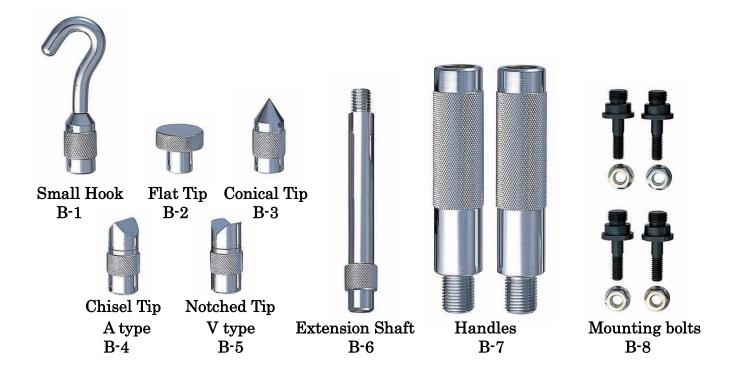

### Heavy capacity model attachments

# [Specifications]

| Model          | S series (Note 1)                | B series                        |
|----------------|----------------------------------|---------------------------------|
|                | [for standard force gauge]       | [for high capacity force gauge] |
| Capacity       | S-1 to 6: 1000N (Note 2)         |                                 |
|                | S-7:1000N                        | B-1 to 8:5000N                  |
|                | S-8:1000N                        |                                 |
| Mounting screw | M6 (Female)                      | M10 P1.5 (Female)               |
| Dimension      | Refer to the dimensional drawing |                                 |
| Weight         | Refer to the dimensional drawing |                                 |
| Recommended    | PS/FB/DS2/ZP/Z2 series           | PSH/DPSH/ZPH/Z2H series         |
| force gauge    | 200N to 1000N                    | 1000N to 5000N                  |