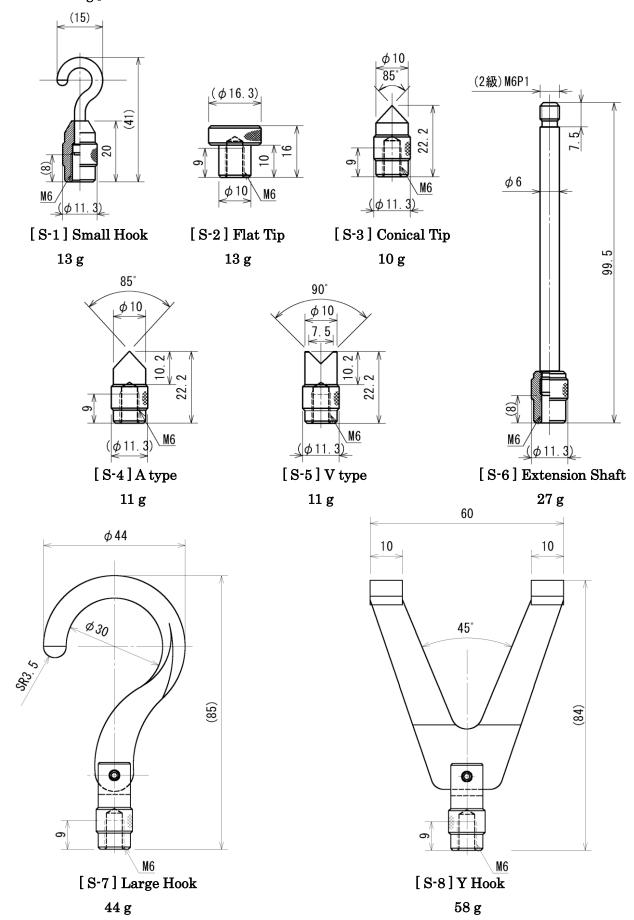

# [Dimensional drawing]

S series

[B-7] Handle [B-8] Mounting bolts

A series \*Aluminum attachments for the force gauges whose capacities are no more than 100N.