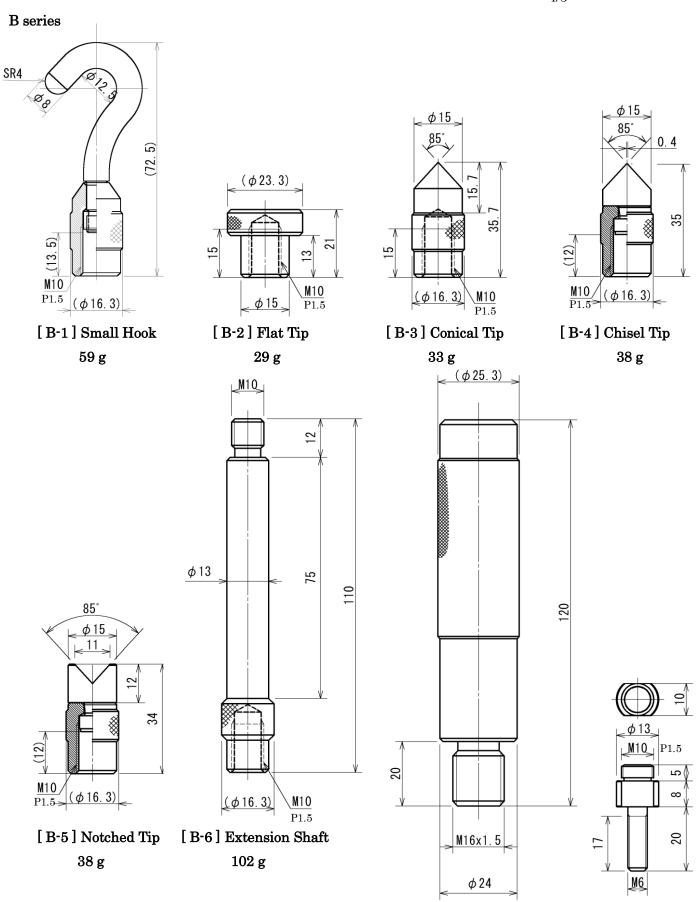

# [Specifications]

| Model          | S series (Note 1)                | B series                        |
|----------------|----------------------------------|---------------------------------|
|                | [for standard force gauge]       | [for high capacity force gauge] |
| Capacity       | S-1 to 6: 1000N (Note 2)         |                                 |
|                | S-7:1000N                        | B-1 to 8:5000N                  |
|                | S-8:1000N                        |                                 |
| Mounting screw | M6 (Female)                      | M10 P1.5 (Female)               |
| Dimension      | Refer to the dimensional drawing |                                 |
| Weight         | Refer to the dimensional drawing |                                 |
| Recommended    | PS/FB/DS2/ZP/Z2 series           | PSH/DPSH/ZPH/Z2H series         |
| force gauge    | 200N to 1000N                    | 1000N to 5000N                  |

### Note 1)

A series attachments, whose capacity is no more than 100N, are also available (Refer to the dimensional drawings on Page 5). Contact to Imada for your inquiry.

# [Dimensional drawing]

S series

[B-7] Handle [B-8] Mounting bolts

A series \*Aluminum attachments for the force gauges whose capacities are no more than 100N.