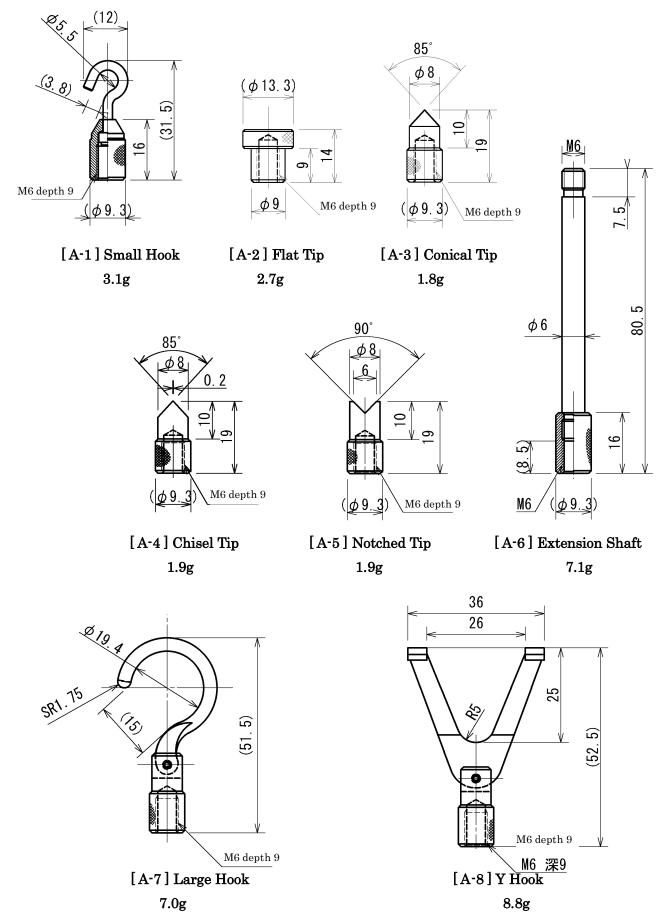

### Note 1)

A series attachments, whose capacity is no more than 100N, are also available (Refer to the dimensional drawings on Page 5). Contact to Imada for your inquiry.

# [Dimensional drawing]

S series

[B-7] Handle [B-8] Mounting bolts

A series \*Aluminum attachments for the force gauges whose capacities are no more than 100N.